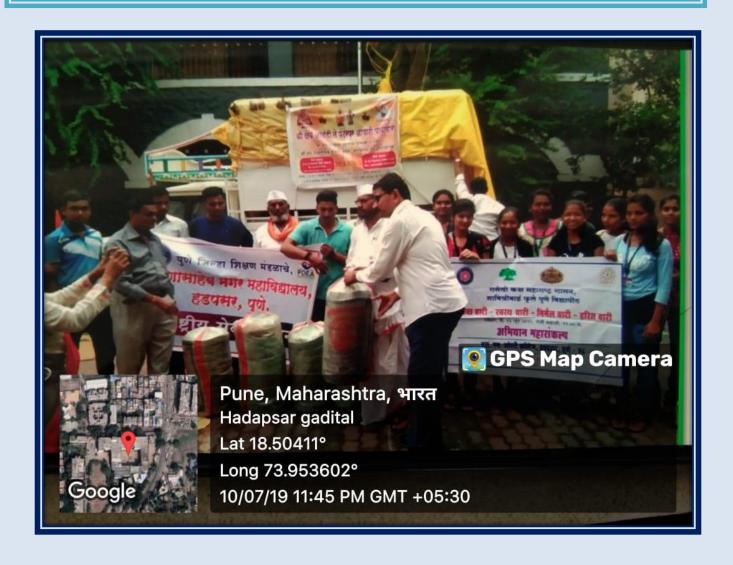

# ii. Photos of Ecofriendly biodegradable plates (patravali) distribution and cleaning in Dindi

Hadapsar, Pune- 411028

Affiliated to Savitribai Phule Pune University, Pune

Self Study Report: 2024 (4th Cycle)

# Photos of Ecofriendly biodegradable plates (patravali) distribution and cleaning in Dindi

Affiliated to Savitribai Phule Pune University, Pune

Self Study Report: 2024 (4th Cycle)