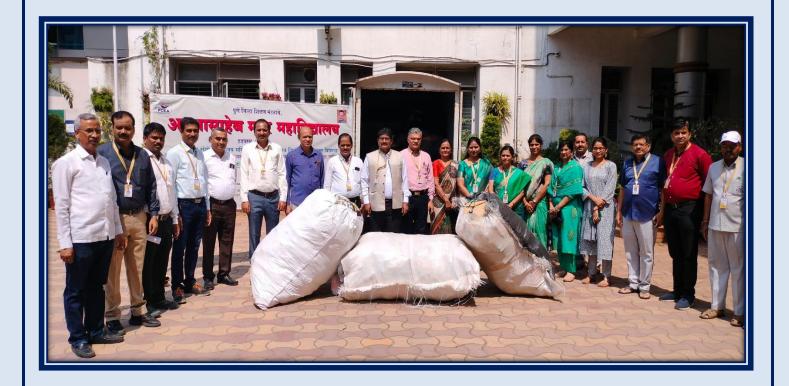

# Photos of tree plantation (22/07/2022) at Magarpatta city Hadapsar

Hadapsar, Pune-411028

Affiliated to Savitribai Phule Pune University, Pune

Self Study Report: 2024 (4th Cycle)

Plastic waste collected by students and staffs from their house on every 22<sup>nd</sup> of month

Affiliated to Savitribai Phule Pune University, Pune

Self Study Report: 2024 (4th Cycle)