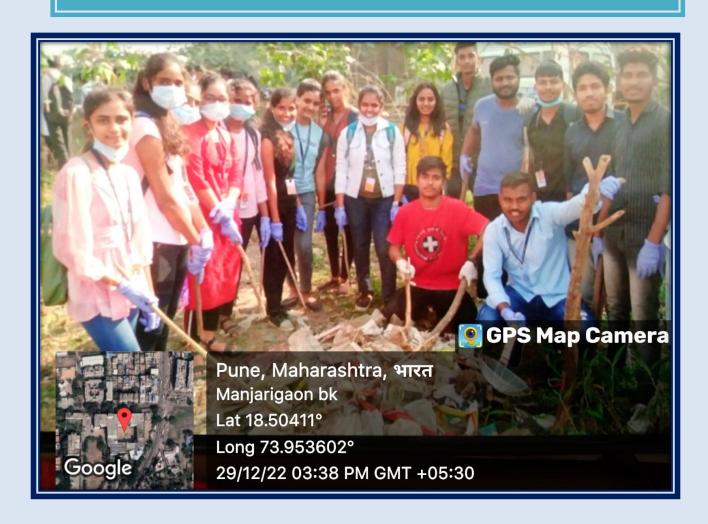

# Cleaning Activity at Manjari Budruk Village Photos (29/12/2022)

Affiliated to Savitribai Phule Pune University, Pune

Self Study Report: 2024 (4th Cycle)