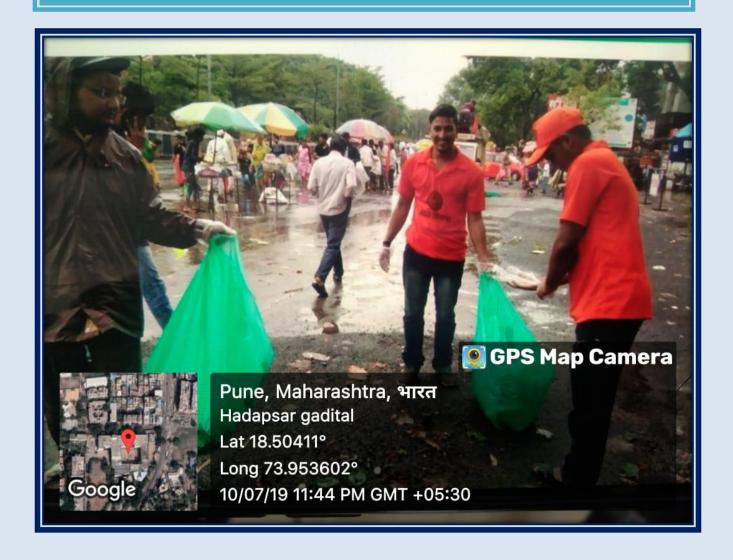

# ii. Photos of Ecofriendly biodegradable plates (patravali) distribution and cleaning in Dindi

Hadapsar, Pune- 411028

Affiliated to Savitribai Phule Pune University, Pune

Self Study Report: 2024 (4th Cycle)

# Photos of Ecofriendly biodegradable plates (patravali) distribution and cleaning in Dindi

Affiliated to Savitribai Phule Pune University, Pune

Self Study Report: 2024 (4th Cycle)