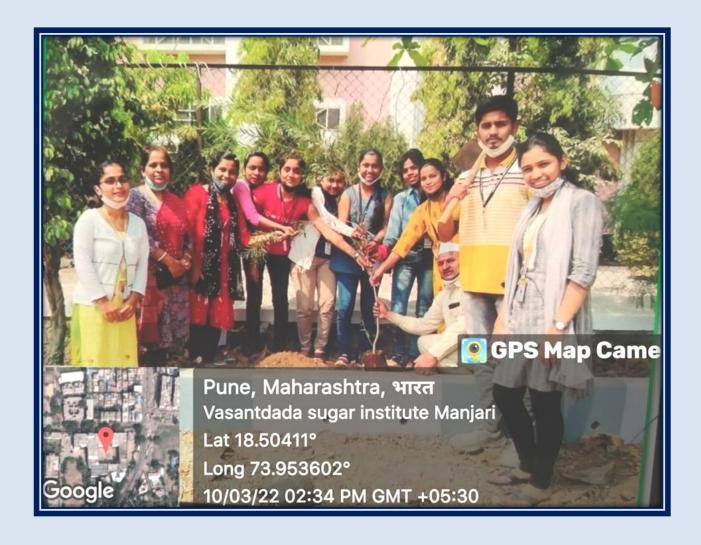

#### Collected waste is handover to Sagar Mitra trust

Affiliated to Savitribai Phule Pune University, Pune

Self Study Report: 2024 (4th Cycle)

Tree plantation at VSI Manjari Hadapsar: Photos (10/03/2022)