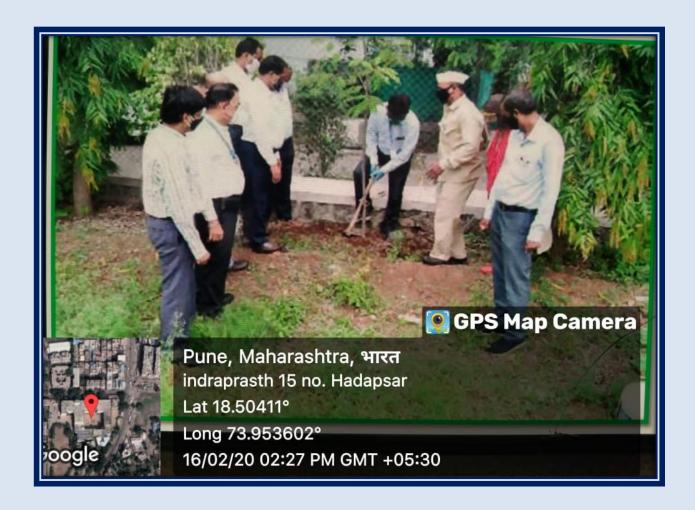

# Photos of Awareness rally on "Reduced usage of plastic" (22/04/2022)

Hadapsar, Pune-411028

Self Study Report: 2024 (4th Cycle)

Tree plantation at Indraprasth Society, Hadapsar: Photos

Hadapsar, Pune- 411028