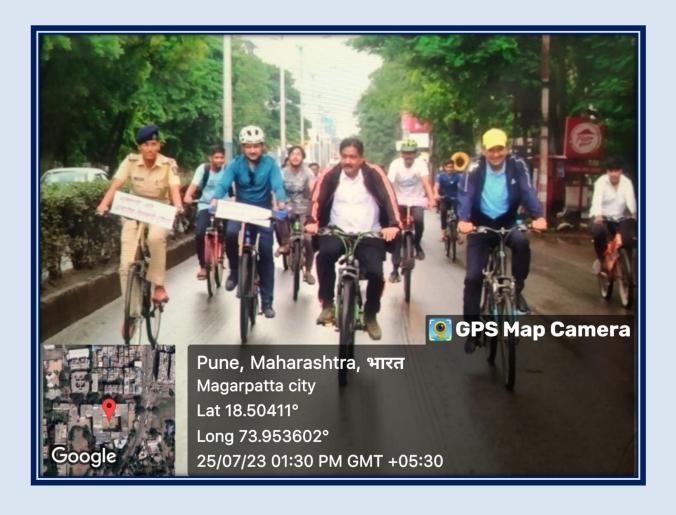

Affiliated to Savitribai Phule Pune University, Pune

Self Study Report: 2024 (4th Cycle)

Photos of Cycle rally (25/07/2023) at Magarpatta city Hadapsar

Affiliated to Savitribai Phule Pune University, Pune

Self Study Report: 2024 (4th Cycle)

Photos of Cycle rally (25/07/2023) at Magarpatta city Hadapsar

Hadapsar, Pune-411028

Affiliated to Savitribai Phule Pune University, Pune

Self Study Report: 2024 (4th Cycle)