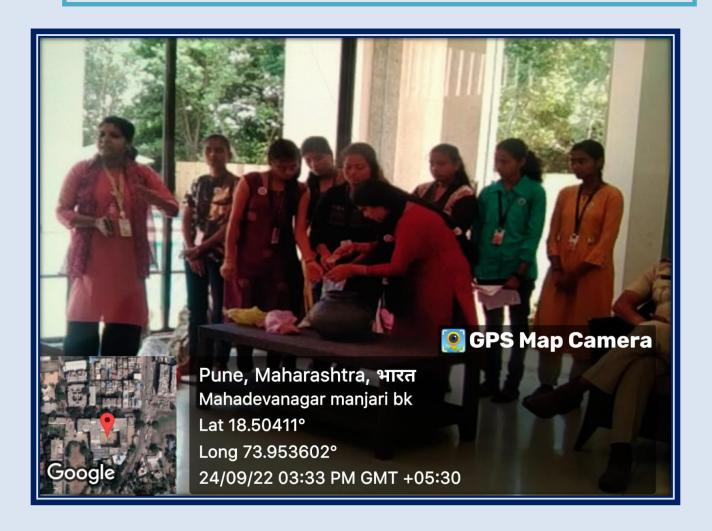

# Compost making activity from household Waste at Mahadevnagar Hadapsar (Photos)

Hadapsar, Pune-411028

Affiliated to Savitribai Phule Pune University, Pune

Self Study Report: 2024 (4th Cycle)