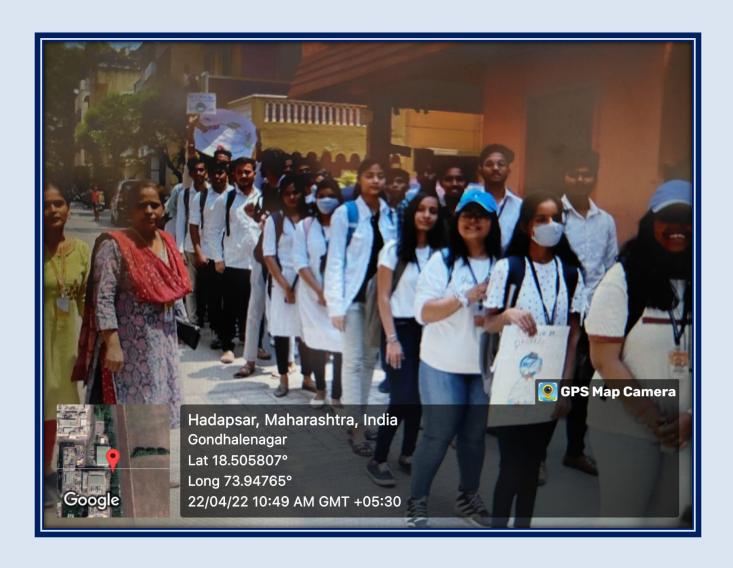

# Photos of Awareness rally on "Reduced usage of plastic" (22/04/2022)

Hadapsar, Pune-411028

Self Study Report: 2024 (4th Cycle)

Tree plantation at Indraprasth Society, Hadapsar: Photos

Hadapsar, Pune- 411028