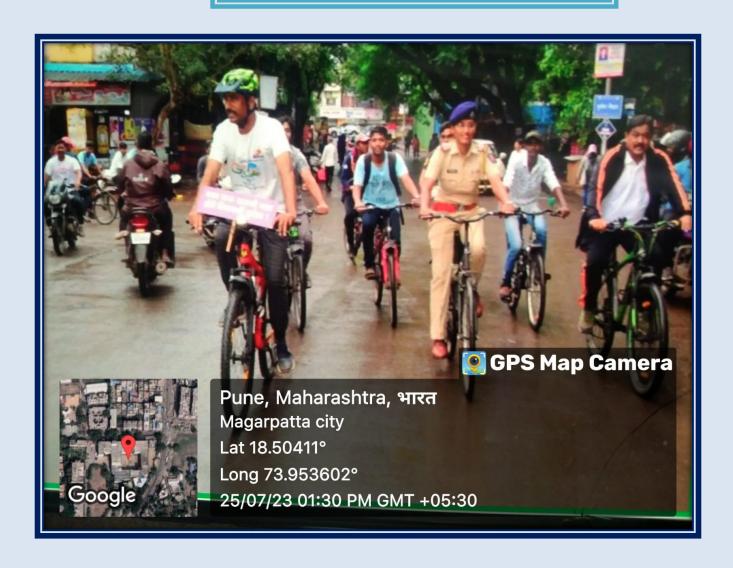

Affiliated to Savitribai Phule Pune University, Pune

Self Study Report: 2024 (4th Cycle)

Photos of Cycle rally (25/07/2023) at Magarpatta city Hadapsar

Affiliated to Savitribai Phule Pune University, Pune

Self Study Report: 2024 (4th Cycle)

Photos of Cycle rally (25/07/2023) at Magarpatta city Hadapsar

Hadapsar, Pune-411028

Affiliated to Savitribai Phule Pune University, Pune

Self Study Report: 2024 (4th Cycle)