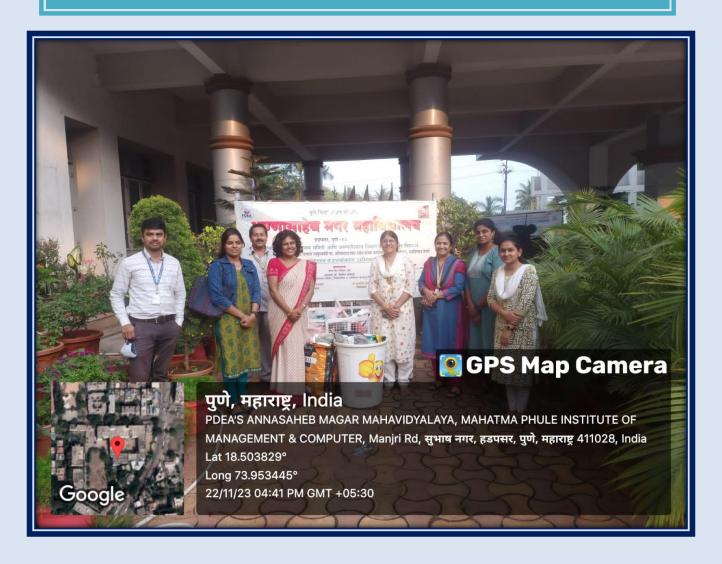

# Cleaning Activity at Manjari Budruk Village Photos (29/12/2022)

Affiliated to Savitribai Phule Pune University, Pune

Self Study Report: 2024 (4th Cycle)