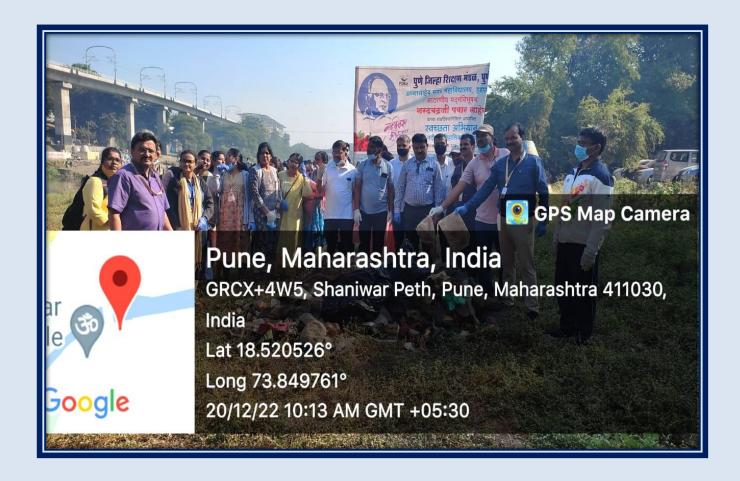

#### Photos of Mula River site cleaning

Hadapsar, Pune- 411028

Affiliated to Savitribai Phule Pune University, Pune

Self Study Report: 2024 (4th Cycle)