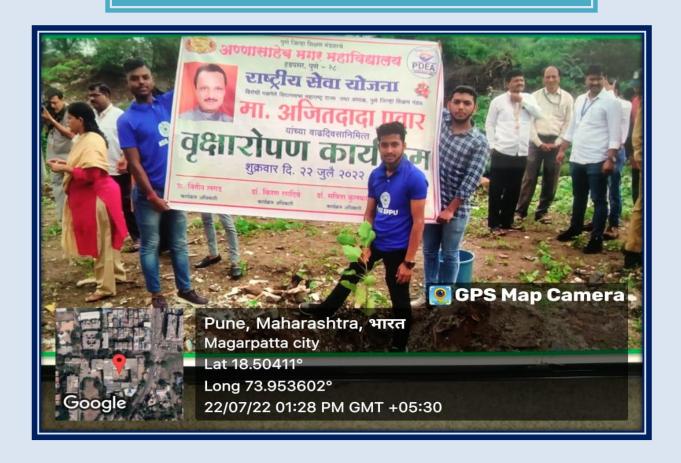

# Photos of tree plantation (22/07/2022) at Magarpatta city Hadapsar

Hadapsar, Pune-411028

Affiliated to Savitribai Phule Pune University, Pune

Self Study Report: 2024 (4th Cycle)

Plastic waste collected by students and staffs from their house on every 22<sup>nd</sup> of month